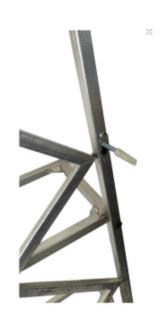

## Hardware list

| SMALL SUCTION CUPS | 12PCS |
|--------------------|-------|
| WRENCH             | 1PCS  |
| GASKET             | 6PCS  |
| PLASTIC ANCHORS    | 4PCS  |
| SCREW              | 10PCS |

1. Take metal shelf part (A)carefully out of the carton and place it on a flat surface, make sure that the parts will not be damaged.

2. Use wrench and screws to secure shelves onto back of frame.

3. Put the small suction cups into the hole, Then Put the glass top on each layer.