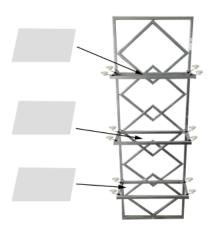

1. Take metal shelf part (A)carefully out of the carton and place it on a flat surface, make sure that the parts will not be damaged.

2. Use wrench and screws to secure shelves onto back of frame.

3. Put the small suction cups into the hole, Then Put the glass top on each layer.