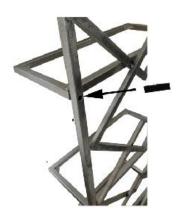

4.Key holes and anchor and screw used to lock the item to the wall.

To Clean, wipe with soft dry cloth.

PO BOX 558/3325 GRASSY HILL RD. ROCKY MOUNT, VIRGINIA 24151 www.uttermost.com